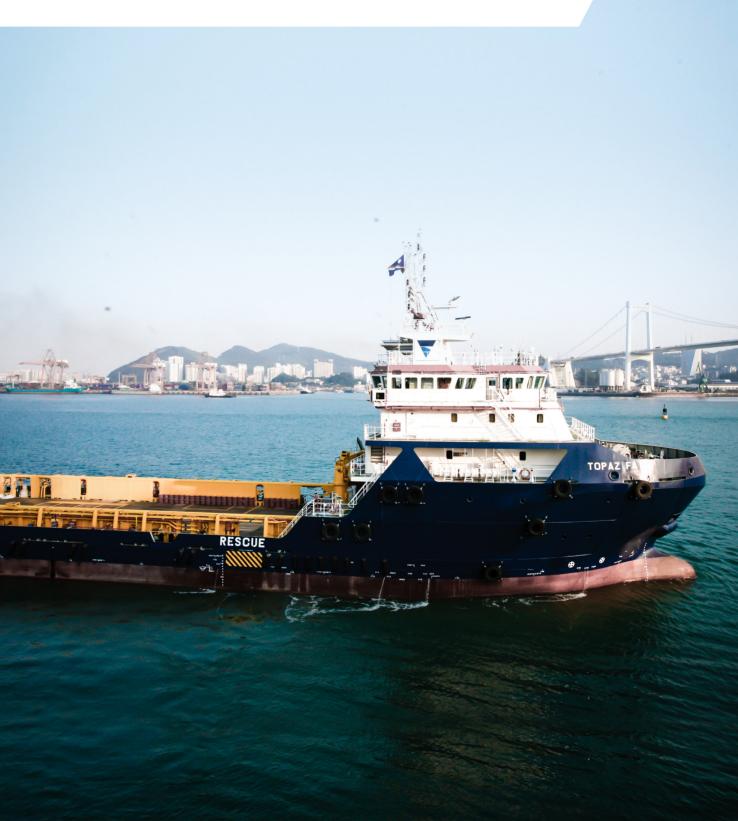

# Topaz Daughter Class

Amani / Faye / Isra / Megan / Seema / Sophie / Xara 75 M – 3,300 DWT – Platform Supply Vessel

Vessel Specifications