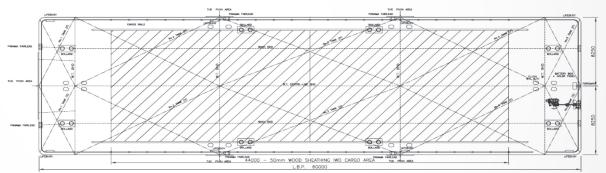

#### **Dimensions**

Length overall 60 m Beam 16.49 m Depth 3.5 m Summer load draft 2.2 m Lightship draft (forward) 0.646 m Gross tonnage 907 t Net tonnage 273 t Deadweight 1568 t Lightship displacement 562 t

#### Capacities

 Dry bulk
 1568 t

 Deck cargo
 1568 t

 Deck strength
 5 t per m²

 Deck area
 580 m²

### General arrangement

Topaz Marine Kazakhstan
First Floor, 36A, Vystavochniy Business Center
14 Micro Region, 130000 Aktau, Kazakhstan
Tel +007 7292 42 82 72 Fax +007 7292 42 82 77
Email aktauoffice@buekazakhstan.com