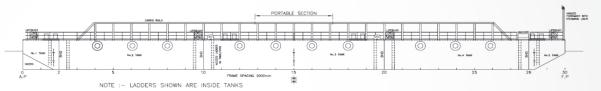

#### **Dimensions**

Length overall 60 m Beam 16.49 m Depth 3.5 m Summer load draft 2.2 m Lightship draft (forward) 0.646 m Gross tonnage 907 t Net tonnage 273 t Deadweight 1568 t Lightship displacement 562 t

#### Capacities

 Dry bulk
 1568 t

 Deck cargo
 1568 t

 Deck strength
 5 t per m²

 Deck area
 580 m²

### General arrangement

Topaz Marine Kazakhstan
First Floor, 36A, Vystavochniy Business Center
14 Micro Region, 130000 Aktau, Kazakhstan
Tel +007 7292 42 82 72 Fax +007 7292 42 82 77
Email aktauoffice@buekazakhstan.com