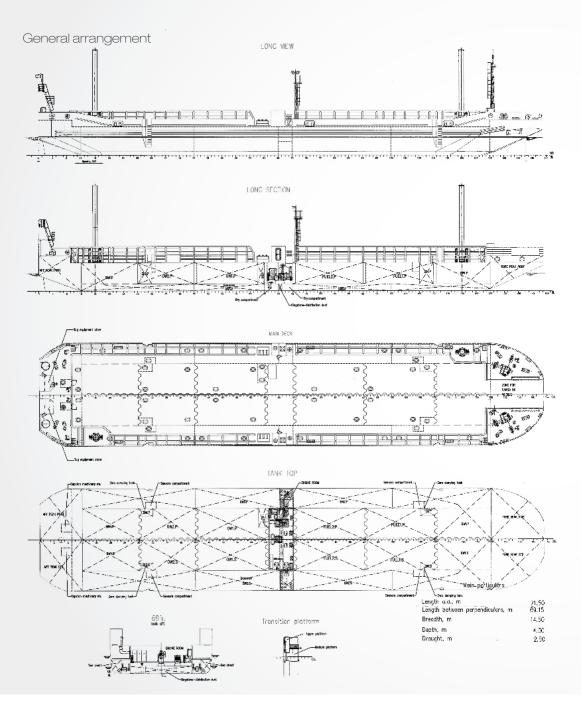

## Vessel Specifications

General

Type Flat-top barge Flag Kazakhstan

Class ABS +A1, fuel oil tank barge

Ice class A0
Year built 2007-2011
Port of registry Aktau

**Dimensions** 

Lightship draft

 Length overall
 71.9 m

 Beam
 14.5 m

 Depth
 4 m

 Summer load draft
 3.130 m

Winter draft With deck cargo: 2.5 m

With liquid cargo: 2.5 m Max draft: 3.065 m Forward: 1.254 m

Aft: 1.041m Middle: 1.148 m

Lightship weight 941 t

Deadweight Summer draft fully loaded:

1908.94 t

Winter draft with deck cargo:

1261.56 t

Winter draft with liquid cargo:

1261.53 t 1024 t 307 t

Capacities

Gross tonnage

Net tonnage

Deck cargo Nil liquid cargo: 1160 t 50% liquid cargo: 1160 t

100% liquid cargo: 1000 t

 $\begin{array}{cc} \text{Deck strength} & \text{5 t per } \text{m}^2 \\ \text{Deck area} & \text{650 m}^2 \end{array}$ 