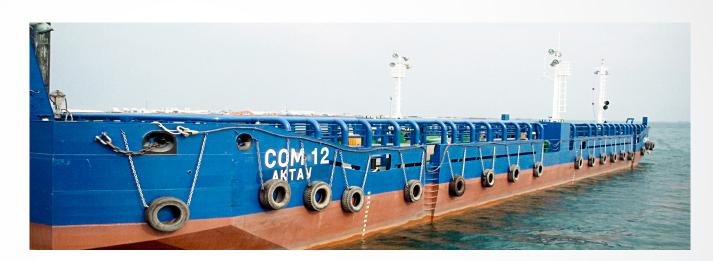

## **TOP 12**

## Vessel Specifications

General

Type Flat-top barge Flag Kazakhstan

Class ABS +A1, fuel oil tank barge

Ice class A0
Year built 2007-2011
Port of registry Aktau

**Dimensions** 

 Length overall
 71.9 m

 Beam
 14.5 m