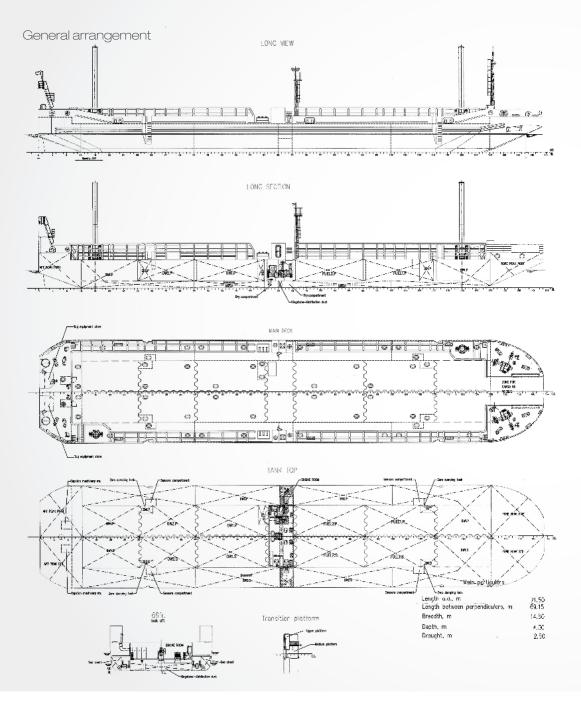

## Vessel Specifications

General

Type Flat-top barge Flag Kazakhstan

Class ABS +A1, fuel oil tank barge

Ice class A0
Year built 2007-2011
Port of registry Aktau

**Dimensions** 

 Length overall
 71.9 m

 Beam
 14.5 m

 Depth
 4 m

Summer load draft 3.130 m; with deck cargo: 2.5 m Winter draft With liquid cargo: 2.276 m Max draft: 3.065 m

Lightship draft Forward: 1.365 m Aft: 1.059 m Middle: 1.212 m

Lightship weight 997 t

Deadweight Summer draft fully loaded:

1852.85 t

Winter draft with deck cargo:

1206.12 t

Winter draft with liquid cargo:

986.94 t Gross tonnage 1024 t Net tonnage 307 t

Capacities

 $m^3$ 

Deck strength 5 t per m<sup>2</sup>
Deck area 650 m<sup>2</sup>

**Deck machinery** 

Capstans 10 t

**Auxiliaries** 

Diesel generator sets CAT C4.4 DITA 93.6 kw

Navigation equipment

Smith bracket WLL not less than 55 t