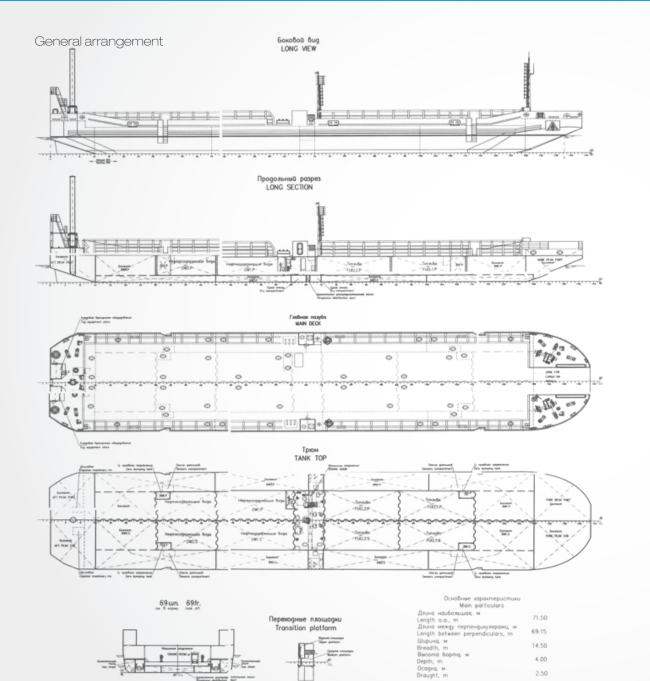

## Vessel Specifications

| <b>General</b><br>Type<br>Flag<br>Class<br>Year built<br>Port of registry | Flat-top barge<br>Kazakhstan<br>ABS +A1, fuel oil tank barge<br>Ice class A0<br>2007-2011<br>Aktau |  |  |  |
|---------------------------------------------------------------------------|----------------------------------------------------------------------------------------------------|--|--|--|
| Dimensions                                                                |                                                                                                    |  |  |  |
| Length overall                                                            | 71.5 m<br>14.5 m                                                                                   |  |  |  |
| Beam<br>Depth                                                             | 4 m                                                                                                |  |  |  |
| Summer load draft                                                         | 3.13 m in absent ice condition                                                                     |  |  |  |
| Summer load drait                                                         | 2.5 m ice condition                                                                                |  |  |  |
| Lightship draft                                                           | Forward: 1,2541.075 m                                                                              |  |  |  |
|                                                                           | Aft: 1,0410.864m                                                                                   |  |  |  |
|                                                                           | Middle: 1,1480.97 m                                                                                |  |  |  |
| Lightship weight                                                          | 941,3 76.0 t                                                                                       |  |  |  |
| Deadweight                                                                | Summer draft: 1908.94 t                                                                            |  |  |  |
|                                                                           | Winter ice condition: 1402 t                                                                       |  |  |  |
| Gross tonnage                                                             | 1024 t<br>307 t                                                                                    |  |  |  |
| Net tonnage                                                               | 307 t                                                                                              |  |  |  |
| Capacities                                                                |                                                                                                    |  |  |  |
| Fuel oil                                                                  | 415.6 m <sup>3</sup>                                                                               |  |  |  |
| Oily water                                                                | 438.8 m <sup>3</sup>                                                                               |  |  |  |
| Ballast water                                                             | 1367.76 m <sup>3</sup>                                                                             |  |  |  |
| Deck cargo                                                                | 1152.0 t                                                                                           |  |  |  |
| Deck strength                                                             | 5 t / m <sup>2</sup>                                                                               |  |  |  |
| Deck area                                                                 | 650 m <sup>2</sup>                                                                                 |  |  |  |
| Deck machinery                                                            |                                                                                                    |  |  |  |
| Capstans                                                                  | 10 t                                                                                               |  |  |  |
| Auxiliaries                                                               |                                                                                                    |  |  |  |
| Diesel generator sets                                                     | 93.6 kw                                                                                            |  |  |  |
| 0                                                                         |                                                                                                    |  |  |  |

### Vessel Specifications - COM 5 / COM 6

See sheet

Anner antiples art

Topaz Marine Kazakhstan

First Floor, 36A, Vystavochniy Business Center 14 Micro Region, 130000 Aktau, Kazakhstan Tel +007 7292 42 82 72 Fax +007 7292 42 82 77 Email aktauoffice@buekazakhstan.com