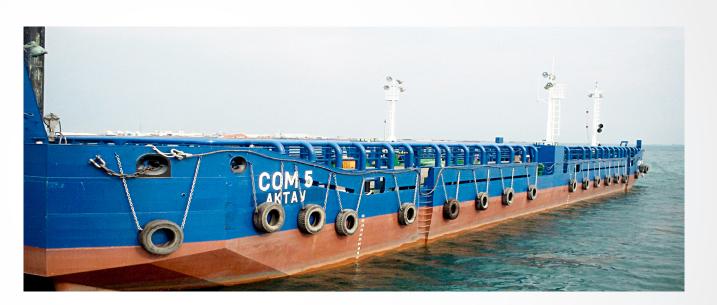

# COM 5/COM 6

## Vessel Specifications

| <b>General</b><br>Type<br>Flag<br>Class<br>Year built<br>Port of registry | Flat-top barge<br>Kazakhstan<br>ABS +A1, fuel oil tank barge<br>Ice class A0<br>2007-2011<br>Aktau |  |  |  |
|---------------------------------------------------------------------------|----------------------------------------------------------------------------------------------------|--|--|--|
| Dimensions                                                                |                                                                                                    |  |  |  |
| Length overall                                                            | 71.5 m<br>14.5 m                                                                                   |  |  |  |
| Beam<br>Depth                                                             | 4 m                                                                                                |  |  |  |
| Summer load draft                                                         | 3.13 m in absent ice condition                                                                     |  |  |  |
| Summer load drait                                                         | 2.5 m ice condition                                                                                |  |  |  |
| Lightship draft                                                           | Forward: 1,2541.075 m                                                                              |  |  |  |
|                                                                           | Aft: 1,0410.864m                                                                                   |  |  |  |
|                                                                           | Middle: 1,1480.97 m                                                                                |  |  |  |
| Lightship weight                                                          | 941,3 76.0 t                                                                                       |  |  |  |
| Deadweight                                                                | Summer draft: 1908.94 t                                                                            |  |  |  |
|                                                                           | Winter ice condition: 1402 t                                                                       |  |  |  |
| Gross tonnage                                                             | 1024 t<br>307 t                                                                                    |  |  |  |
| Net tonnage                                                               | 307 t                                                                                              |  |  |  |
| Capacities                                                                |                                                                                                    |  |  |  |
| Fuel oil                                                                  | 415.6 m <sup>3</sup>                                                                               |  |  |  |
| Oily water                                                                | 438.8 m <sup>3</sup>                                                                               |  |  |  |
| Ballast water                                                             | 1367.76 m <sup>3</sup>                                                                             |  |  |  |
| Deck cargo                                                                | 1152.0 t                                                                                           |  |  |  |
| Deck strength                                                             | 5 t / m <sup>2</sup>                                                                               |  |  |  |
| Deck area                                                                 | 650 m <sup>2</sup>                                                                                 |  |  |  |
| Deck machinery                                                            |                                                                                                    |  |  |  |
| Capstans                                                                  | 10 t                                                                                               |  |  |  |
| Auxiliaries                                                               |                                                                                                    |  |  |  |
| Diesel generator sets                                                     | 93.6 kw                                                                                            |  |  |  |
| 0                                                                         |                                                                                                    |  |  |  |